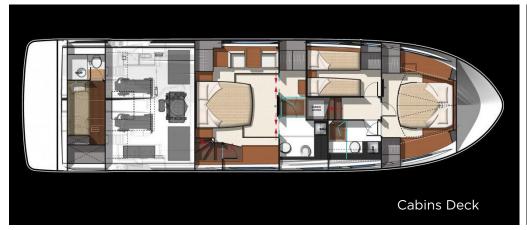

MAYA is also one the newest motor yachts of her category that sails in Mykonos.

The luxury of the 3 cabins plus 1 cabin crew with en suite bathrooms and walk-in closet offers the maximum of leisure and privacy on board.

## ACCOMMODATION

Guests

4 Weekly

10 Daily

Crew

Captain & Hostess

3 Cabins +1 Crew

1 Master 1 VIP