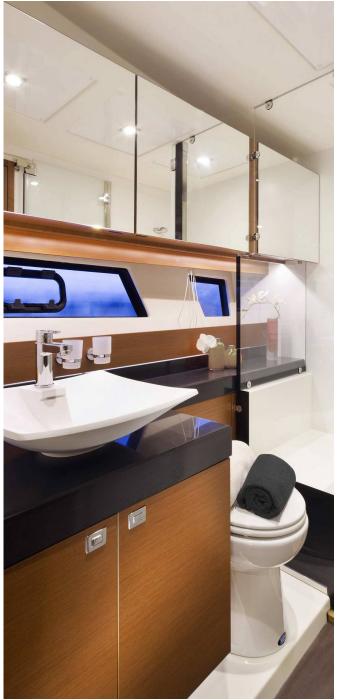

MAYA is also one the newest motor yachts of her category that sails in Mykonos.

The luxury of the 3 cabins plus 1 cabin crew with en suite bathrooms and walk-in closet offers the maximum of leisure and privacy on board.

#### **INDOORS**

- Free Wi-Fi on board
- Smart TV
- Refrigerator
- Ice machine
- Dish washer
- Microwave
- Coffee machine
- Galley equipment

- Aircondition
- Hot water supply
- Bedsheets, towels, pillow case, blankets for all guests
- Laundry machine
- Walk-in closet
- Medical equipment