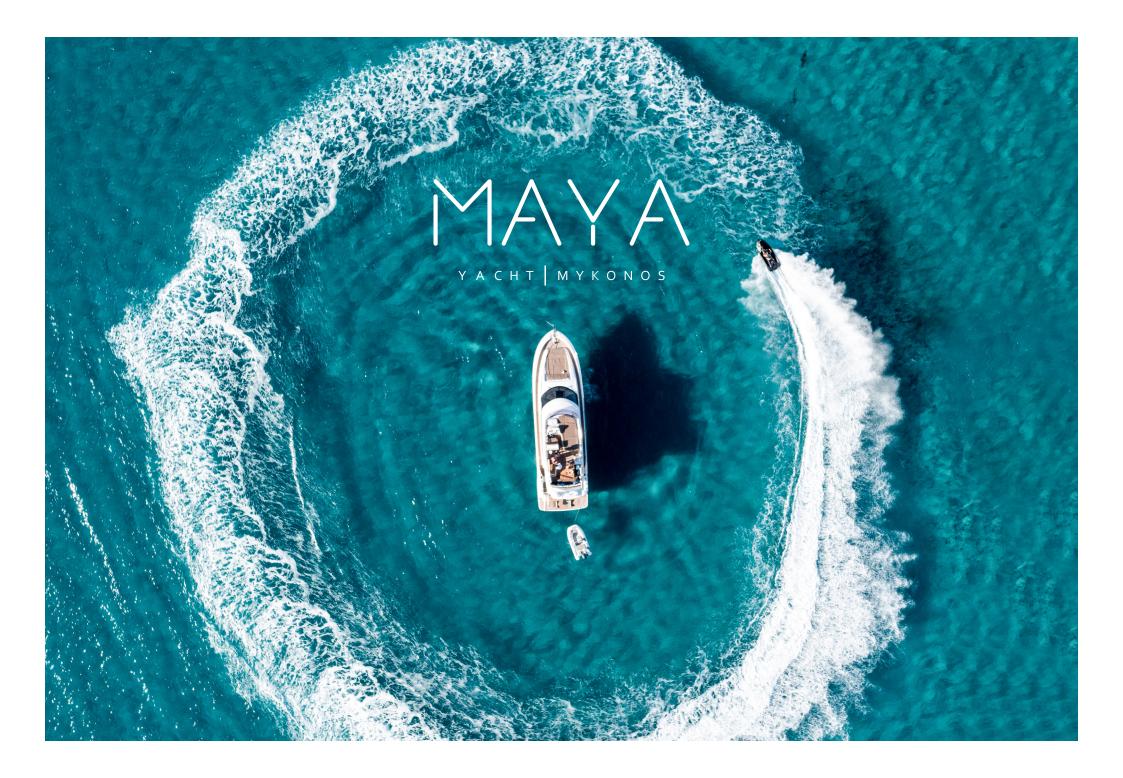

# MAYA YACHT CHARTER

MAYA Flybridge was built in 2013 by Prestige Jeanneau 550 (58 ft), and underwent a total refit in 2023.

MAYA is perfect for up to 10 guests for daily charters and up to 4 guests for weekly ones. She features a variety of amenities to ensure a comfortable stay onboard.

What makes MAYA unique is the spacious open deck areas where all the guests can gather together, and the 360° view from the luxurious, open plan indoor lounge. The large sun decks and protected dining areas offer a relaxing charter vacation with utmost privacy.

MAYA is also one the newest motor yachts of her category that sails in Mykonos.

The luxury of the 3 cabins plus 1 cabin crew with en suite bathrooms and walk-in closet offers the maximum of leisure and privacy on board.

MAYA promises a breathtaking view of the Aegean beauty and the experience of a trip to remember in the outstanding islands of Mykonos, Rhenia, Delos and secret heavenly places that will make your vacation unforgettable. Her experienced crew offers exceptional service to the guests, who will take a great delight in the beautiful Greek sunsets with premium wine, dining and lots of amenities.