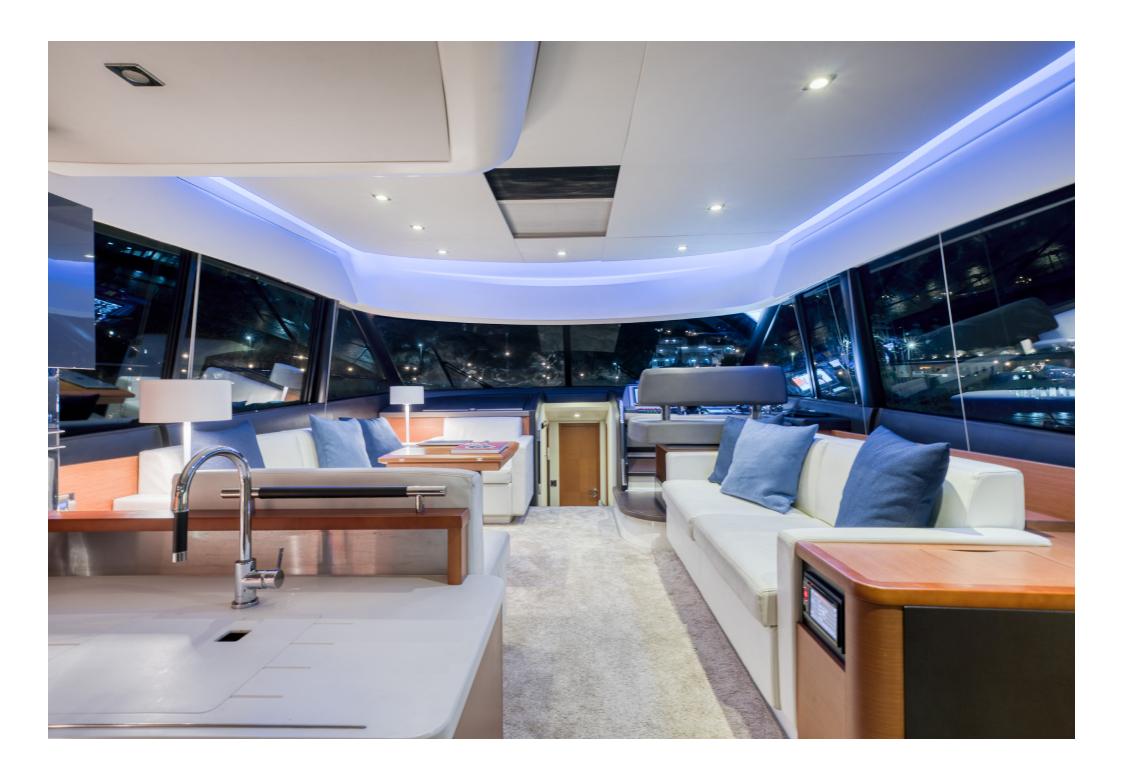

What makes MAYA unique is the spacious open deck areas where all the guests can gather together, and the 360° view from the luxurious, open plan indoor lounge. The large sun decks and protected dining areas offer a relaxing charter vacation with utmost privacy.

#### **INDOORS**

- Free Wi-Fi on board
- Smart TV
- Refrigerator
- Ice machine
- Dish washer
- Microwave
- Coffee machine
- Galley equipment

- Aircondition
- Hot water supply
- Bedsheets, towels, pillow case, blankets for all guests
- Laundry machine
- Walk-in closet
- Medical equipment