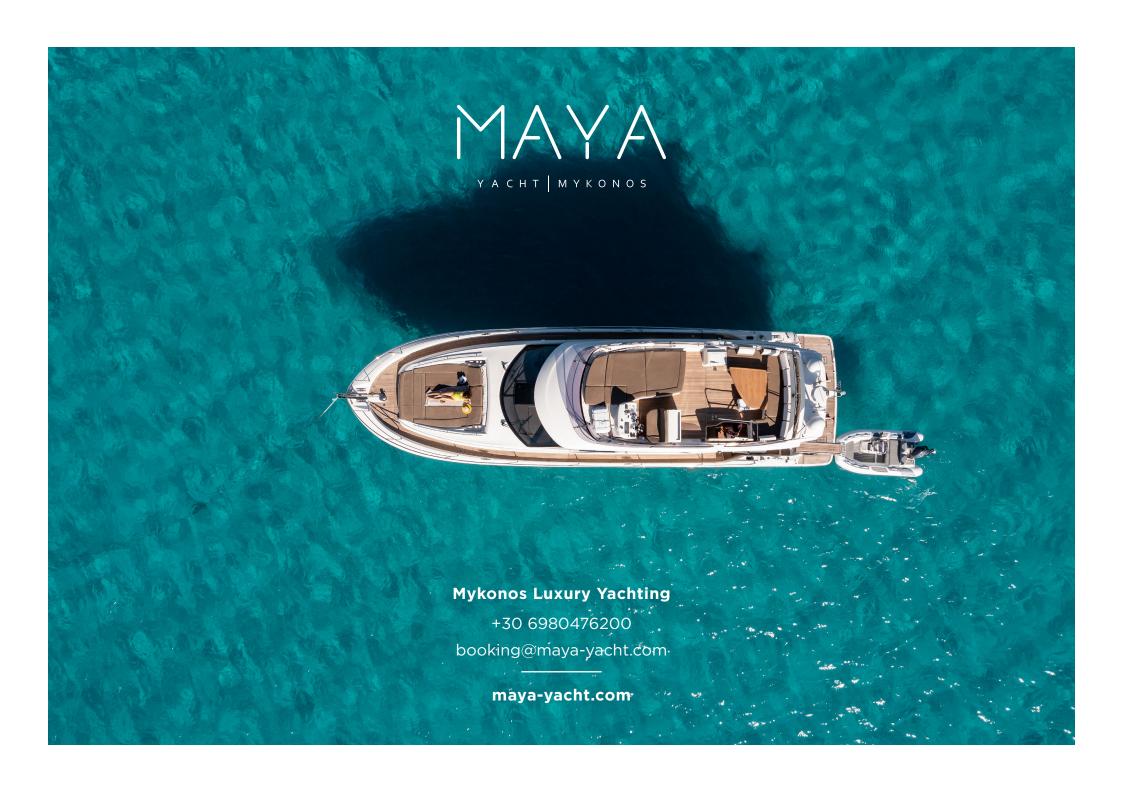

# MAYA YACHT CHARTER

MAYA Flybridge was built in 2013 by Prestige Jeanneau 550 (58 ft), and underwent a total refit in 2023.

MAYA is perfect for up to 10 guests for daily charters and up to 4 guests for weekly ones. She features a variety of amenities to ensure a comfortable stay onboard.

What makes MAYA unique is the spacious open deck areas where all the guests can gather together, and the 360° view from the luxurious, open plan indoor lounge. The large sun decks and protected dining areas offer a relaxing charter vacation with utmost privacy.

MAYA is also one the newest motor yachts of her category that sails in Mykonos.

The luxury of the 3 cabins plus 1 cabin crew with en suite bathrooms and walk-in closet offers the maximum of leisure and privacy on board.