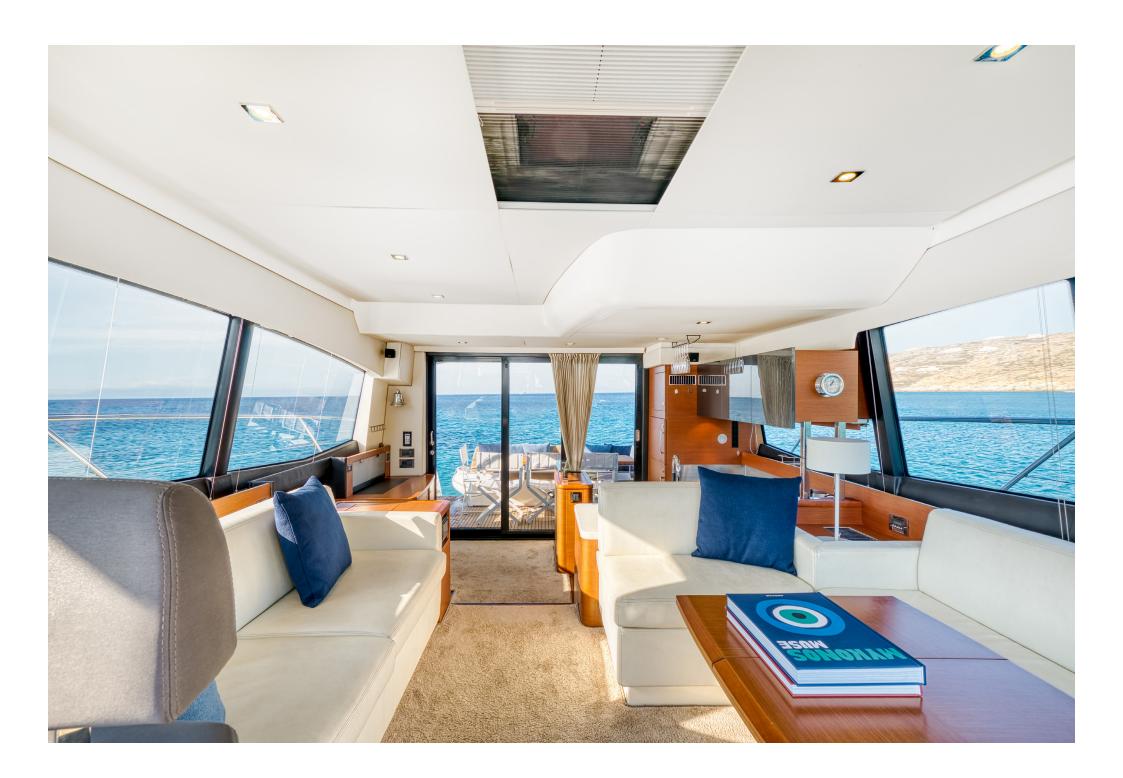

What makes MAYA unique is the spacious open deck areas where all the guests can gather together, and the 360° view from the luxurious, open plan indoor lounge. The large sun decks and protected dining areas offer a relaxing charter vacation with utmost privacy.

MAYA is also one the newest motor yachts of her category that sails in Mykonos.

The luxury of the 3 cabins plus 1 cabin crew with en suite bathrooms and walk-in closet offers the maximum of leisure and privacy on board.

#### **INDOORS**

- Free Wi-Fi on board
- Smart TV
- Refrigerator
- Ice machine
- Dish washer
- Microwave
- Coffee machine
- Galley equipment

- Aircondition
- Hot water supply
- Bedsheets, towels, pillow case, blankets for all guests
- Laundry machine
- Walk-in closet
- Medical equipment