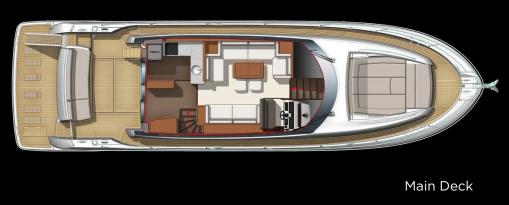

MAYA is also one the newest motor yachts of her category that sails in Mykonos.

The luxury of the 3 cabins plus 1 cabin crew with en suite bathrooms and walk-in closet offers the maximum of leisure and privacy on board.

## ACCOMMODATION

Guests

4 Weekly

10 Daily

Crew

Captain & Hostess

3 Cabins +1 Crew

1 Master 1 VIP