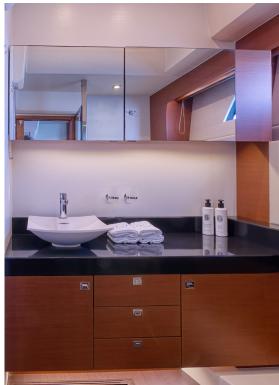

MAYA is also one the newest motor yachts of her category that sails in Mykonos.

The luxury of the 3 cabins plus 1 cabin crew with en suite bathrooms and walk-in closet offers the maximum of leisure and privacy on board.

#### **INDOORS**

- Free Wi-Fi on board
- Smart TV
- Refrigerator
- Ice machine
- Dish washer
- Microwave
- Coffee machine
- Galley equipment

- Aircondition
- Hot water supply
- Bedsheets, towels, pillow case, blankets for all guests
- Laundry machine
- Walk-in closet
- Medical equipment