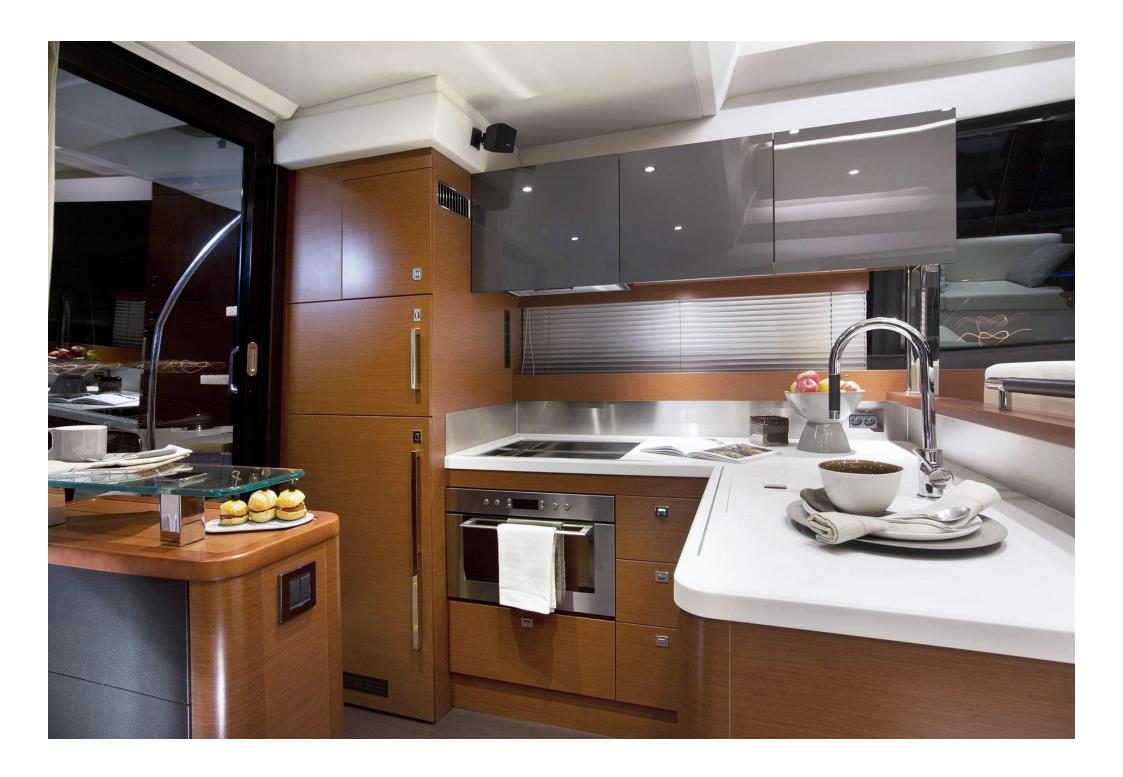

#### **INDOORS**

- Free Wi-Fi on board
- Smart TV
- Refrigerator
- Ice machine
- Dish washer
- Microwave
- Coffee machine
- Galley equipment

- Aircondition
- Hot water supply
- Bedsheets, towels, pillow case, blankets for all guests
- Laundry machine
- Walk-in closet
- Medical equipment