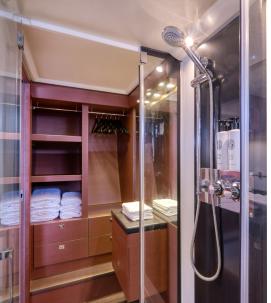

MAYA is also one the newest motor yachts of her category that sails in Mykonos.

The luxury of the 3 cabins plus 1 cabin crew with en suite bathrooms and walk-in closet offers the maximum of leisure and privacy on board.

#### **INDOORS**

- Free Wi-Fi on board
- Smart TV
- Refrigerator
- Ice machine
- Dish washer
- Microwave
- Coffee machine
- Galley equipment

- Aircondition
- Hot water supply
- Bedsheets, towels, pillow case, blankets for all guests
- Laundry machine
- Walk-in closet
- Medical equipment