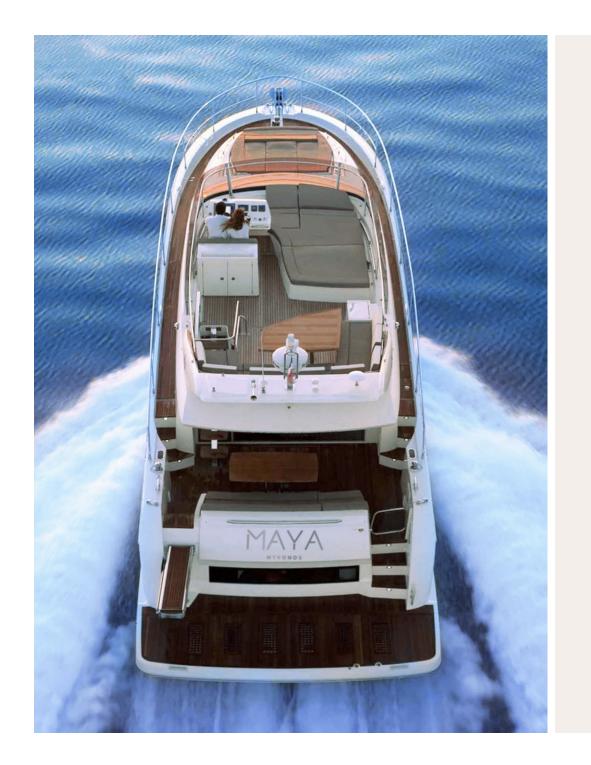

# MAYA YACHT CHARTER

MAYA Flybridge was built in 2013 by Prestige Jeanneau 550 (58 ft), and underwent a total refit in 2023.

MAYA is perfect for up to 10 guests for daily charters and up to 4 guests for weekly ones. She features a variety of amenities to ensure a comfortable stay onboard.

What makes MAYA unique is the spacious open deck areas where all the guests can gather together, and the 360° view from the luxurious, open plan indoor lounge. The large sun decks and protected dining areas offer a relaxing charter vacation with utmost privacy.